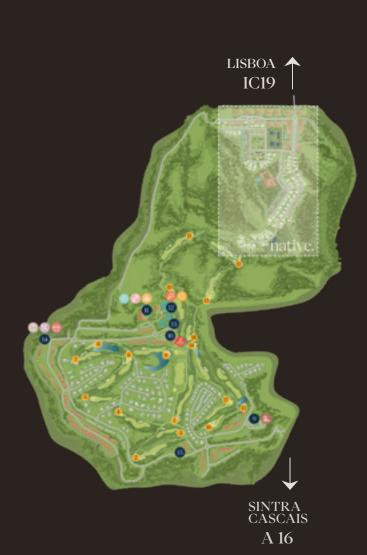

### MASTERPLAN

|     |                                                           | PL |
|-----|-----------------------------------------------------------|----|
|     | 10 CLUBHOUSE, DRIVING RANGE,<br>GOLF COURSE               |    |
|     | 11 HEALTH CLUB, SWIMMING POOL,<br>DRUGSTORE, MINIMARKET   | AF |
|     | 12 TENNIS, PADDLE TENNIS, FOOTBALL,<br>SKATEPARK          |    |
|     | 13 ELECTRIC CAR CHARGING STATION                          |    |
| .AS | 14 POST OFFICE, DECORATION STORE,<br>LAUNDRY, HAIRDRESSER |    |
|     | 15 BELAS CLUBE DE CAMPO OFFICES                           |    |