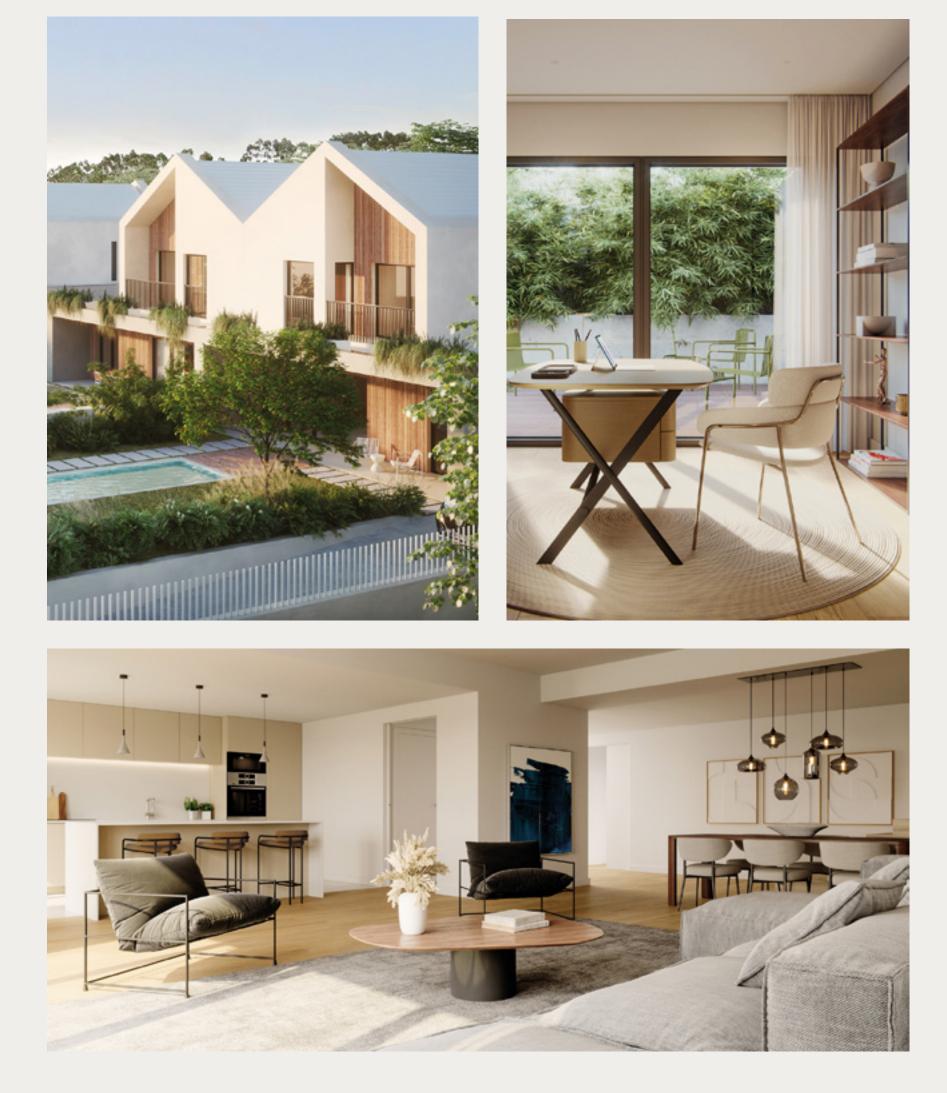

## TOWNHOUSES

# TOWNHOUSES

### T4

CONTEMPORARY DESIGN, A SWIMMING POOL AND PLENTY OF NATURAL LIGHT DEFINE THE NEW SPACE FOR YOUR FAMILY TO LIVE IN AND GROW ALONGSIDE NATURE, WITH THE CITY AT YOUR DOOR.

With a delicate, contemporary and timeless language of clear lines and tones that harmonize with the landscape, each townhouse invites you to stay and take refuge.

## APARTMENTS

# APARTMENTS 1 TO 4 BEDROOMS

STEP INTO YOUR NEW APARTMENT, BETWEEN THE FOREST AND ALL THE SERVICES YOU NEED. WITH SPACE FOR YOUR HOME OFFICE AND WIDE WINDOWS THAT INVITE THE LIGHT IN, YOU CAN LIVE LIFE TO THE FULLEST.

The building is light and delicate, with clear lines and tones that harmonize with the surroundings, taking on the character of a pavilion in the park, blending into the landscape.

Space is optimized to the fullest in the apartments: reducing circulation areas but maintaining the differentiation between day and night zones and creating plenty of storage.