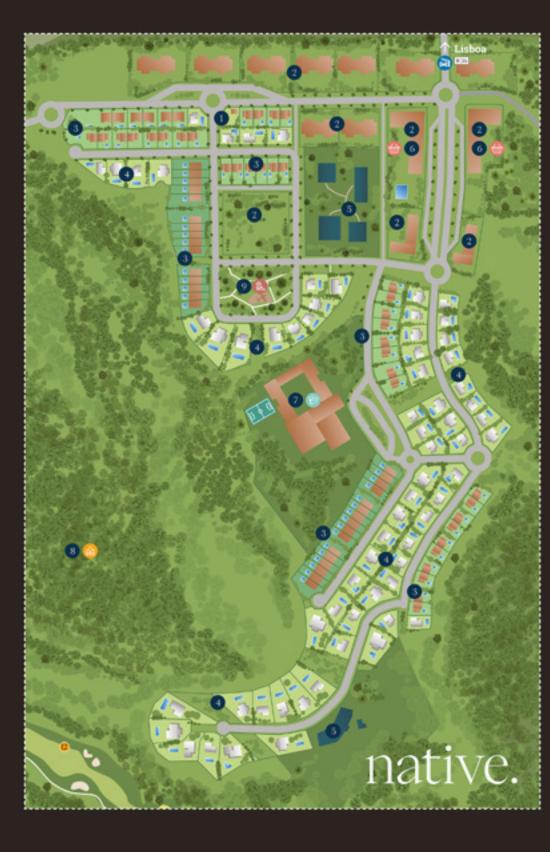

### MASTERPLAN

|     |                                                           | PL |
|-----|-----------------------------------------------------------|----|
|     | 10 CLUBHOUSE, DRIVING RANGE,<br>GOLF COURSE               |    |
|     | 11 HEALTH CLUB, SWIMMING POOL,<br>DRUGSTORE, MINIMARKET   | AF |
|     | 12 TENNIS, PADDLE TENNIS, FOOTBALL,<br>SKATEPARK          |    |
|     | 13 ELECTRIC CAR CHARGING STATION                          |    |
| .AS | 14 POST OFFICE, DECORATION STORE,<br>LAUNDRY, HAIRDRESSER |    |
|     | 15 BELAS CLUBE DE CAMPO OFFICES                           |    |